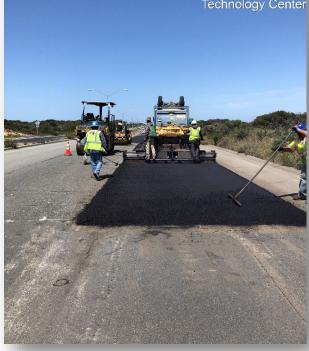

#### Annual Street Resurfacing – Reservation Road Digouts

Additional pavement spot repairs continued between Imjin Parkway and MBest Drive. All repairs along Reservation Road were accomplished with on-call construction support from the Don Chapin Company. The City continued roadway repairs along Reservation Road in preparation of the additional traffic expected during the upcoming Imjin Pkwy construction work. This fiscal year, pavement repairs were made between Salinas Avenue and California Avenue for longitudinal utility trench failure and pavement cracking.