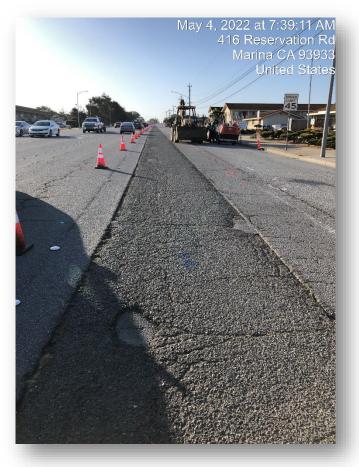

#### Annual Street Resurfacing – Reservation Road Digouts

Additional pavement spot repairs continued between Imjin Parkway and MBest Drive. All repairs along Reservation Road were accomplished with on-call construction support from the Don Chapin Company. The City continued roadway repairs along Reservation Road in preparation of the additional traffic expected during the upcoming Imjin Pkwy construction work. This fiscal year, pavement repairs were made between Salinas Avenue and California Avenue for longitudinal utility trench failure and pavement cracking.