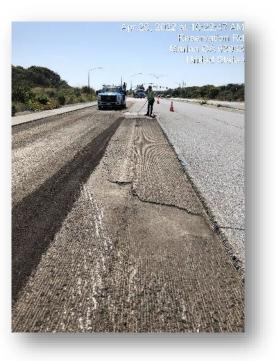

#### Annual Street Resurfacing – Reservation Road Digouts

Additional pavement spot repairs continued between Imjin Parkway and MBest Drive. All repairs along Reservation Road were accomplished with on-call construction support from the Don Chapin Company. The City continued roadway repairs along Reservation Road in preparation of the additional traffic expected during the upcoming Imjin Pkwy construction work. This fiscal year, pavement repairs were made between Salinas Avenue and California Avenue for longitudinal utility trench failure and pavement cracking.