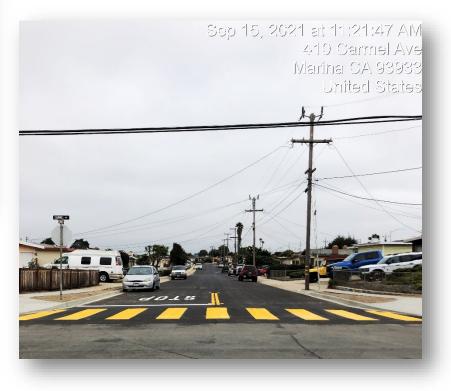

#### Flower Circle Roadway Rehabilitation

The City contracted with Don Chapin Company on June 15, 2021 and completed the work on November 16, 2021.

Flower Circle is a residential street approximately 800' long and 31' wide. The scope of work included the complete reconstruction of the roadway.

The project rehabilitated the failing pavement, addressed utility conflicts not readily apparent during design, and constructed new ADA improvements such as curb ramps and a high-visibility crosswalk.