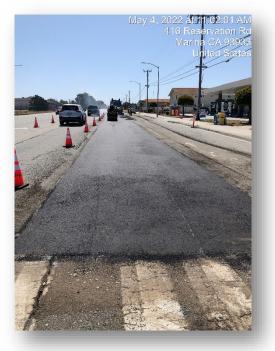

#### Annual Street Resurfacing – Reservation Road Digouts

Additional pavement spot repairs continued between Imjin Parkway and MBest Drive. All repairs along Reservation Road were accomplished with on-call construction support from the Don Chapin Company. The City continued roadway repairs along Reservation Road in preparation of the additional traffic expected during the upcoming Imjin Pkwy construction work. This fiscal year, pavement repairs were made between Salinas Avenue and California Avenue for longitudinal utility trench failure and pavement cracking.