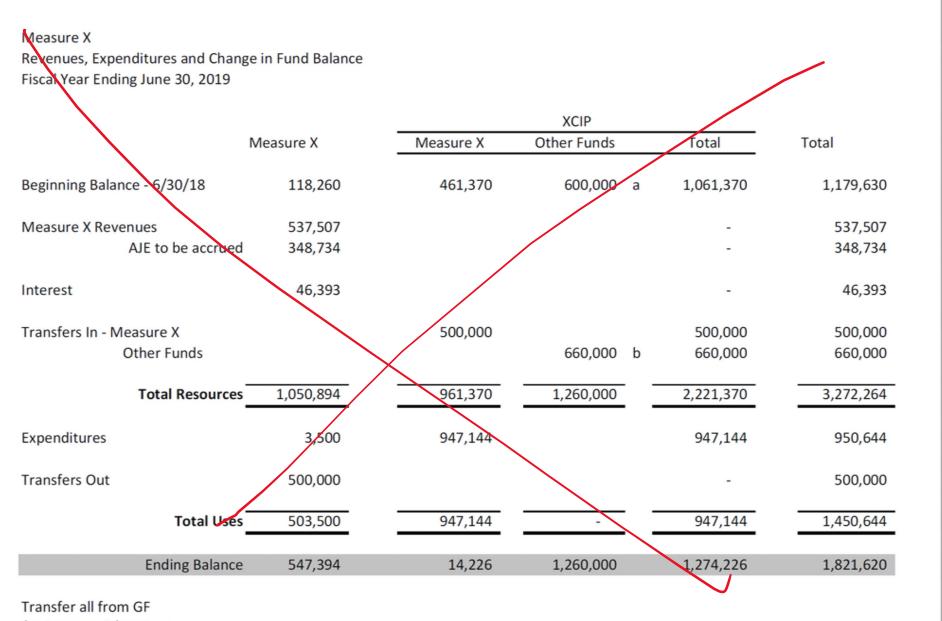

# CITY OF MARINA – MEASURE X FUNDING BALANCE SUMMARY [place holder – needs update]

| I EAR 2022 DALANCE SHEET                           |  |  |  |
|----------------------------------------------------|--|--|--|
| REVENUES                                           |  |  |  |
| Carryover from Previous Year                       |  |  |  |
| Adjustment for funds deposited in CIP Project Fund |  |  |  |
| Carryover, Restated                                |  |  |  |
| Measure X Revenues                                 |  |  |  |
| Earning on Interest                                |  |  |  |
| TOTAL REVENUES:                                    |  |  |  |
|                                                    |  |  |  |
| EXPENDITURES                                       |  |  |  |
| CIP Expenditures                                   |  |  |  |
| Transfers Out                                      |  |  |  |
| TOTAL EXPENDITURES:                                |  |  |  |
|                                                    |  |  |  |
| FUND BALANCE, END OF PERIOD:                       |  |  |  |
|                                                    |  |  |  |

# YEAR 2022 BALANCE SHEET

# **CITY OF MARINA – MEASURE X FUNDING BALANCE SUMMARY [place holder – needs update]**

а

\$60k SB1 and \$600k GF b