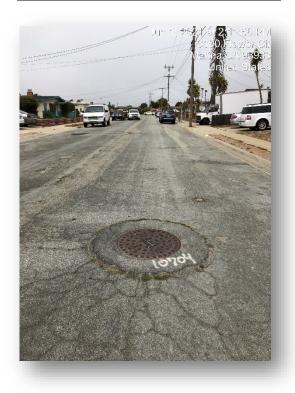

#### Flower Circle Roadway Rehabilitation

The City contracted with Don Chapin Company on June 15, 2021 and completed the work on November 16, 2021.

Flower Circle is a residential street approximately 800' long and 31' wide. The scope of work included the complete reconstruction of the roadway.

The project rehabilitated the failing pavement, addressed utility conflicts not readily apparent during design, and constructed new ADA improvements such as curb ramps and a high-visibility crosswalk.